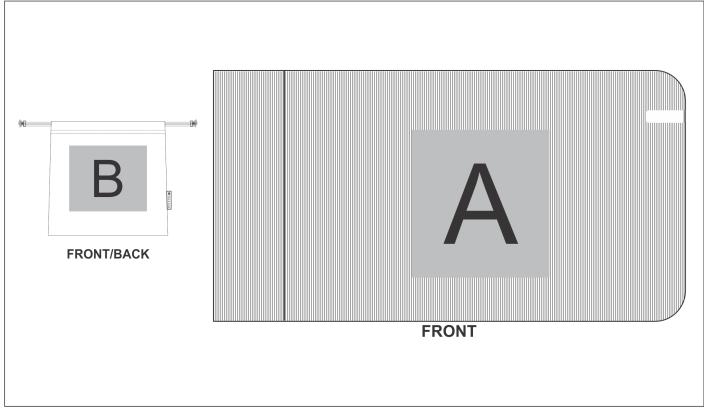

## **Branding Options:**

#### **Position B**

- 1. Digital Direct Transfer (DDT-D) Full Colour Size: 74mm wide x 100mm high
- 2. Digital Direct Transfer (DDT-A) Full Colour Size: 100mm wide x 100mm high
- 3. Screen Print (SA)2 ColoursSize: 130mm wide x 100mm high

### **Position A**

- 1. Screen Print (SC) 1 Colour Size: 280mm wide x 300mm high
- 2. Digital Transfer Clothing A6 (DTC-A6) Full Colour Size: 105mm wide x 148mm high
- 3. Digital Transfer Clothing A5 (DTC-A5) Full Colour Size: 148mm wide x 210mm high
  - 4. Digital Transfer Clothing A4 (DTC-A4) Full Colour Size: 290mm wide x 200mm high